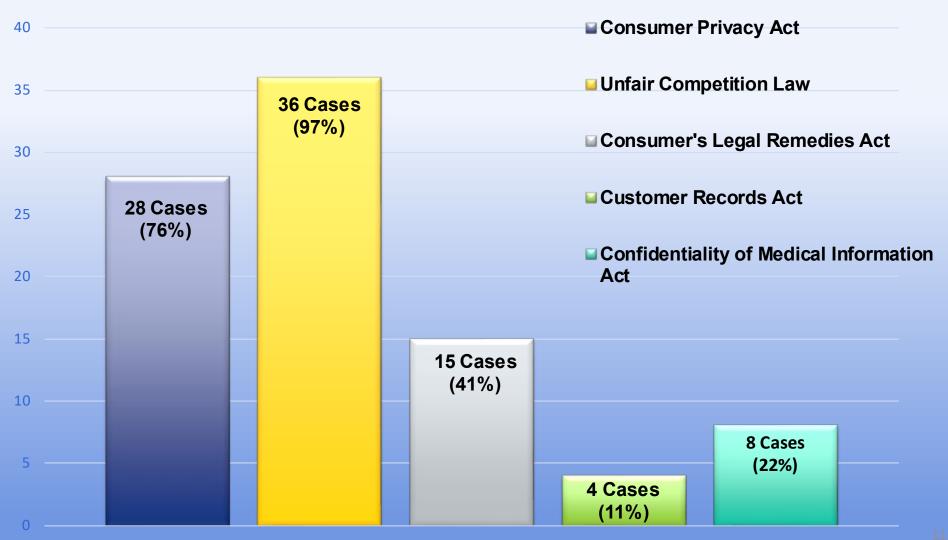

Takes it Further



- Removes 30-day cure period for breach and non-compliance
- Additional <u>rights and restrictions</u> for sensitive data
- Extends partial exemptions for B2B and employee data
- Stiffer <u>fines</u> relating to minors
- CA Privacy Protection Agency
- Right to <u>restrict use and disclosure</u>; extends lookback period



## **CCPA Enforcement Process**

#### Beginning July 1, 2020



- Notification letters went out July 1
- AG did not disclose companies
- Complaints based on social media and other investigations
- Priority on data breaches affecting <u>large populations</u>, <u>egregious</u> conduct, <u>vulnerable populations</u>

## **CCPA** Litigation

#### Alleged Conduct Violating the CCPA



## **CCPA** Litigation

#### Alleged Violations of CA Statutory Counts



# What Keeps You Up At Night? Operational Challenges and Trends