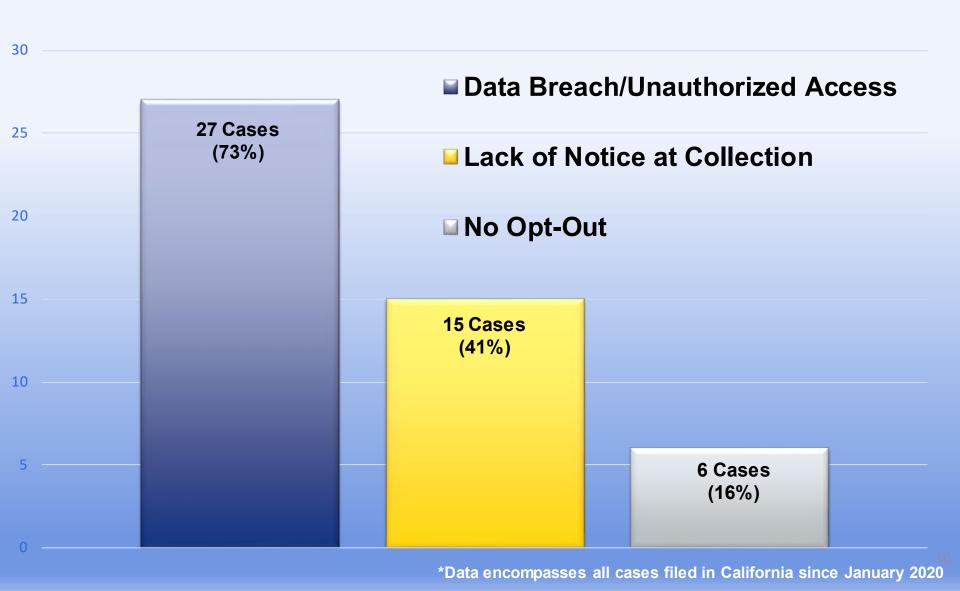

selling personal information.

### **November 2020 Ballot**

#### The CPRA Takes it Further



- Removes 30-day cure period for breach and non-compliance
- Additional <u>rights and restrictions</u> for sensitive data
- Extends partial exemptions for B2B and employee data
- Stiffer <u>fines</u> relating to minors
- CA Privacy Protection Agency
- Right to <u>restrict use and disclosure</u>; extends lookback period



## **CCPA Enforcement Process**

#### Beginning July 1, 2020



- Notification letters went out July 1
- AG did not disclose companies
- Complaints based on social media and other investigations
- Priority on data breaches affecting <u>large populations</u>, <u>egregious</u> conduct, <u>vulnerable populations</u>

## **CCPA** Litigation

#### Alleged Conduct Violating the CCPA



## **CCPA** Litigation

#### Alleged Violations of CA Statutory Counts



# What Keeps You Up At Night? Operational Challenges and Trends