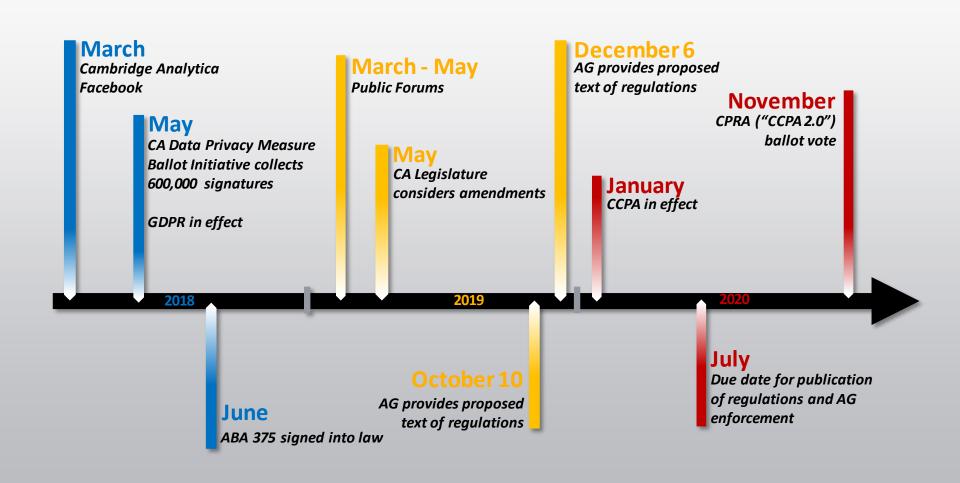

#### Timeline and Enforcement

### **November 2020 Ballot**

#### Beginning July 1, 2020

- Notification letters went out July 1
- AG did not disclose companies
- Complaints based on social media and other investigations
- Priority on data breaches affecting <u>large populations</u>, <u>egregious</u> conduct, <u>vulnerable populations</u>