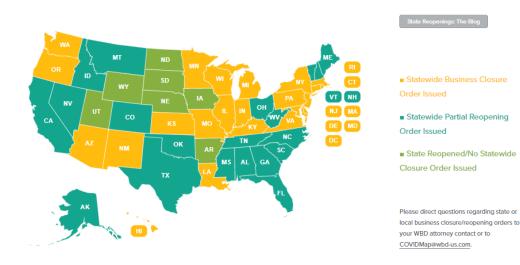

## **States are Allowing Businesses to Reopen**

- States vary monitor the situation
  - Visit <u>stateclosures.com</u> for 50state updated list
  - Contains helpful employee
    specific information where
    applicable
  - You do not have to open on the first allowable day

COVID-19 BUSINESS CLOSURE/REOPENING ORDERS A 50 State Interactive Guide

Last updated: May 12, 2020